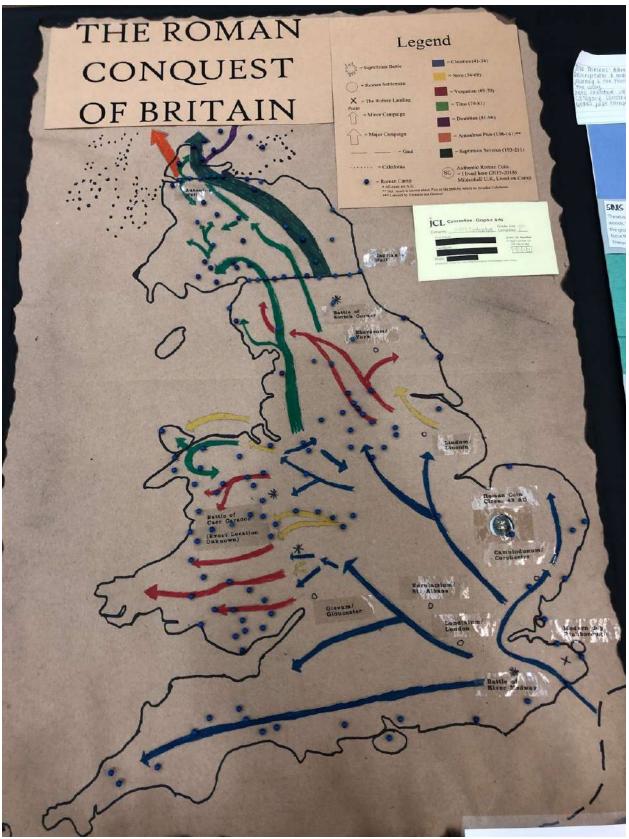

Table of Contents:

Cartoons Greeting Cards

<u>Charts</u> <u>Illustrated Quotes</u> <u>Maps</u>

- Acrylic/Oil Black Pencil Chalk/Pastel Charcoal Colored Pencil Ink Mixed Media Watercolor
- Decorative Stitching Dolls Games Jewelry Small Models Large Models Mosaics Pottery Sculpture