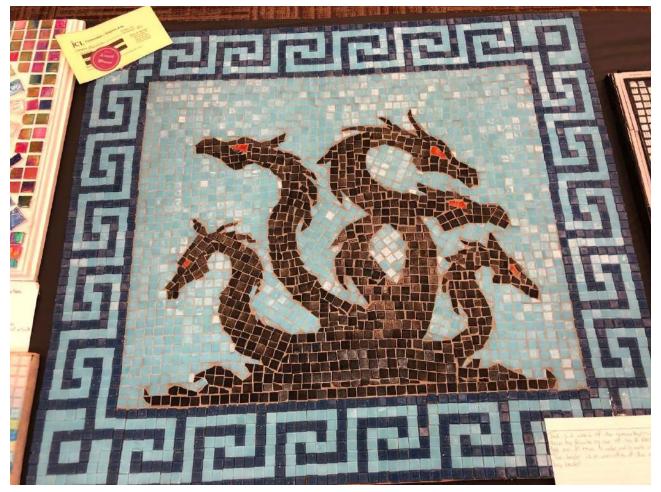

elfen hen welfen schwart gesten an genet. Network tanke under sonder sonder die schwart die die schwart USW VOIN WEARNON behände het onder die schwart die die schwart die schwart De planare het besome die schwart die die schwart die schwart en optimate het in one die schwart die die schwart die schwart bei die schwart die die die schwart die die schwart die schwart bei die schwart die die die schwart die die schwart die schwart CONQUERING THE CASTLE schwart die liche die schwart die die schwart die schwart het meinengener die schwart die die schwart die schwart die schwart die die schwart die die schwart die schwart het meinengener die schwart die die schwart die schwart of a fan, the tited schwart menut separat ausgeban named untit die worden.

GOOD LUCK SOLDER, IMPETUSI



#### Mosaics







## Pottery

## Sculpture



return to [table of contents]



# Traditional Photography



#### Computer Enhanced Photography