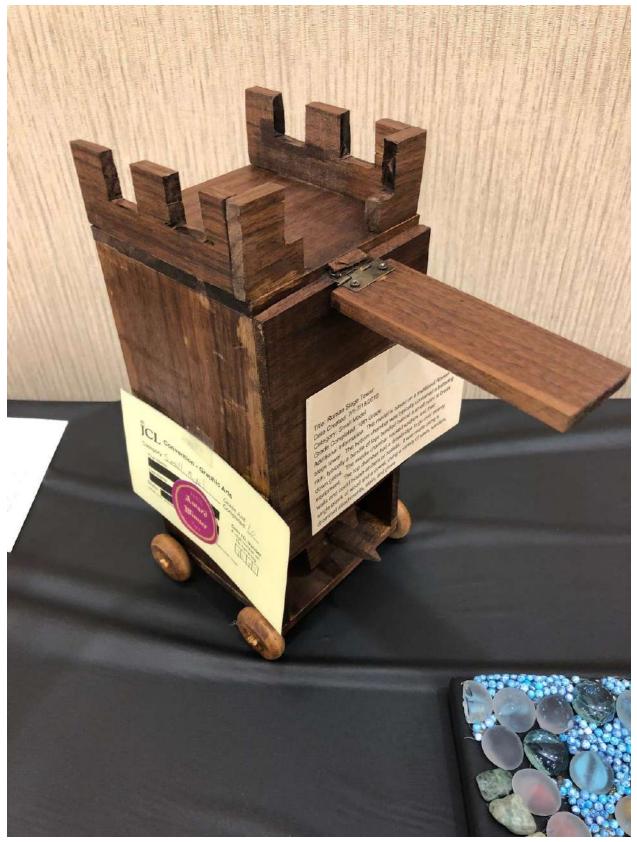

## Large Models

CL

7400

#### BALLISTA IMPETUS VODE QUEST

thefe E I attack the castle first. On not to attanget and sheet to behind the easing ? . Alla

ich die welfe. He behänder in benude the earney geben alse die wordt venden withing within a bestellt gest inder beken of die welfen hen welfen schwart gesten an genet. Network tanke under sonder sonder die schwart die die schwart USW VOIN WEARNON behände het onder die schwart die die schwart die schwart De planare het besome die schwart die die schwart die schwart en optimate het in one die schwart die die schwart die schwart bei die schwart die die die schwart die die schwart die schwart bei die schwart die die die schwart die die schwart die schwart CONQUERING THE CASTLE schwart die liche die schwart die die schwart die schwart het meinengener die schwart die die schwart die schwart die schwart die die schwart die die schwart die schwart het meinengener die schwart die die schwart die schwart of a fan, the tited schwart menut separat ausgeban named untit die worden.

GOOD LUCK SOLDER, IMPETUSI