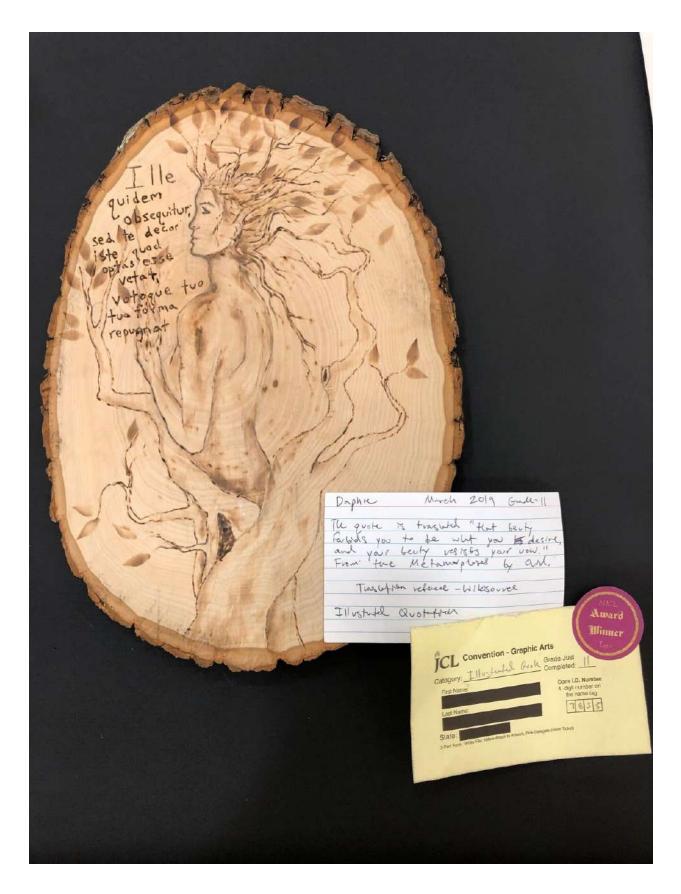

#### Illustrated Quotes

E De C N Carpathe E Crete The Flight of Daedalus & Icarns Å DREDAUS THE FLIGH PIOSEENT lie. Mon pleted Cl lation of voy Latin