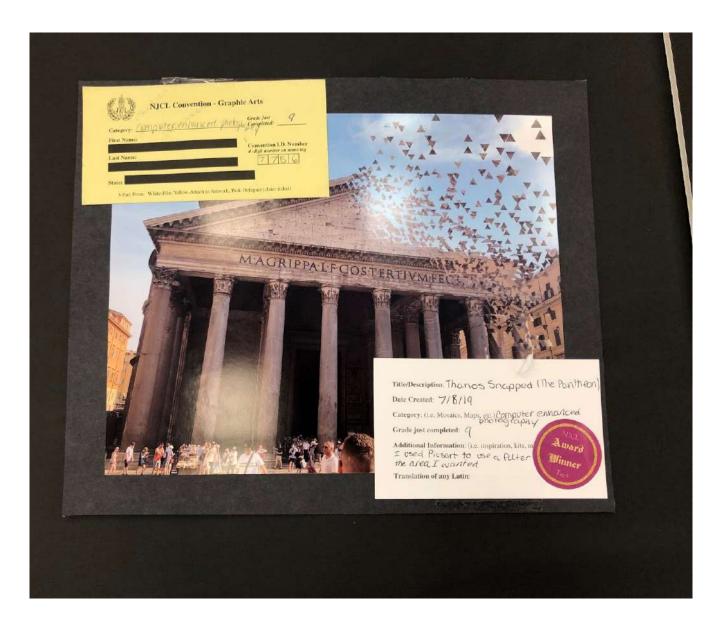

er die schwart die die schwart die schwart De planare het besome die schwart die die schwart die schwart en optimate het in one die schwart die die schwart die schwart bei die schwart die die die schwart die die schwart die schwart bei die schwart die die die schwart die die schwart die schwart CONQUERING THE CASTLE schwart die liche die schwart die die schwart die schwart het meinengener die schwart die die schwart die schwart die schwart die die schwart die die schwart die schwart het meinengener die schwart die die schwart die schwart of a fan, the tited schwart menut separat ausgeban named untit die worden.

GOOD LUCK SOLDER, IMPETUSI



#### Mosaics







## Pottery

## Sculpture



return to [table of contents]



# Traditional Photography



#### Computer Enhanced Photography