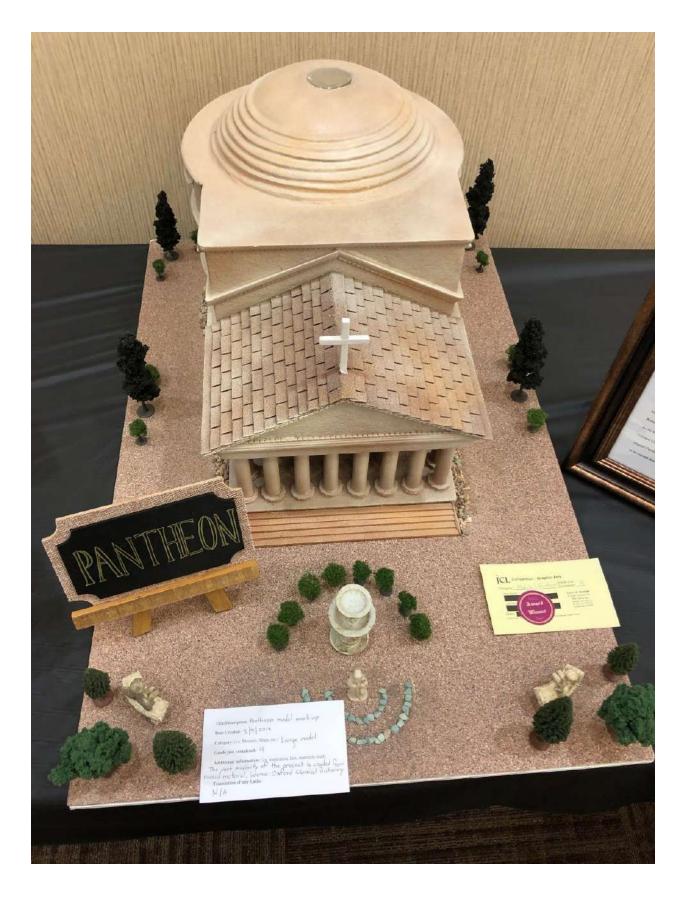

r beken of die welfen hen welfen schwart gesten an genet. Network tanke under sonder sonder die schwart die die schwart USW VOIN WEARNON behände het onder die schwart die die schwart die schwart De planare het besome die schwart die die schwart die schwart en optimate het in one die schwart die die schwart die schwart bei die schwart die die die schwart die die schwart die schwart bei die schwart die die die schwart die die schwart die schwart CONQUERING THE CASTLE schwart die liche die schwart die die schwart die schwart het meinengener die schwart die die schwart die schwart die schwart die die schwart die die schwart die schwart het meinengener die schwart die die schwart die schwart of a fan, the tited schwart menut separat ausgeban named untit die worden.

GOOD LUCK SOLDER, IMPETUSI



#### Mosaics







## Pottery

## Sculpture



return to [table of contents]



# Traditional Photography



#### Computer Enhanced Photography