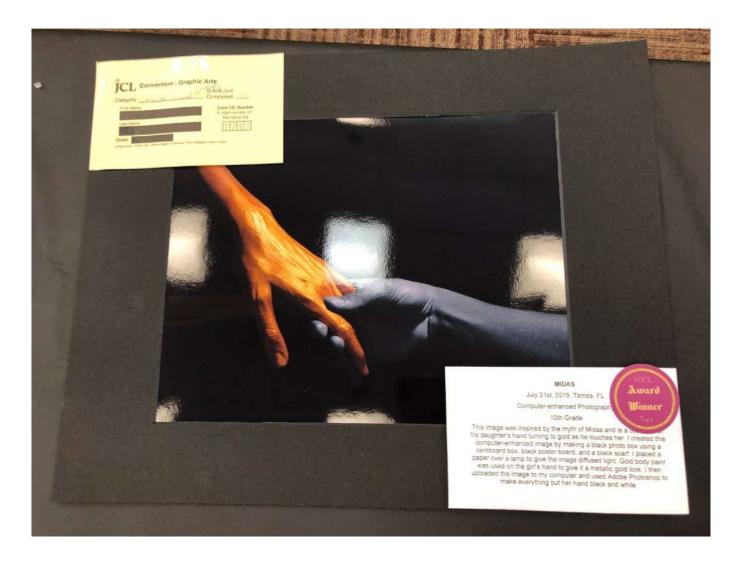

nder die schwart die die schwart die schwart De planare het besome die schwart die die schwart die schwart en optimate het in one die schwart die die schwart die schwart bei die schwart die die die schwart die die schwart die schwart bei die schwart die die die schwart die die schwart die schwart CONQUERING THE CASTLE schwart die liche die schwart die die schwart die schwart het meinengener die schwart die die schwart die schwart die schwart die die schwart die die schwart die schwart het meinengener die schwart die die schwart die schwart of a fan, the tited schwart menut separat ausgeban named untit die worden.

GOOD LUCK SOLDER, IMPETUSI



#### Mosaics







## Pottery

## Sculpture



return to [table of contents]



# Traditional Photography



#### Computer Enhanced Photography