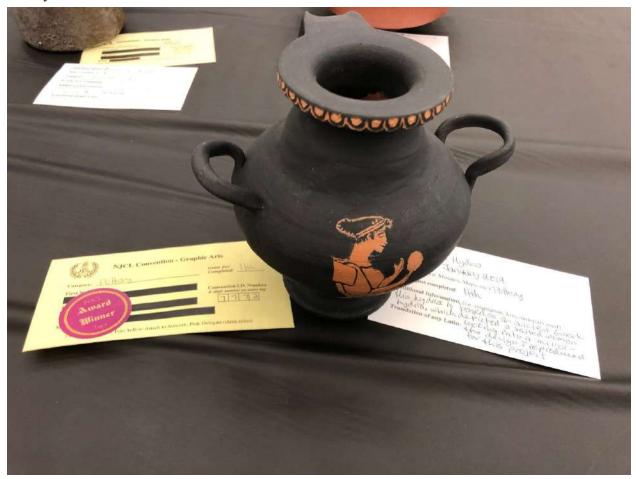

n hen welfen schwart gesten an genet. Network tanke under sonder sonder die schwart die die schwart USW VOIN WEARNON behände het onder die schwart die die schwart die schwart De planare het besome die schwart die die schwart die schwart en optimate het in one die schwart die die schwart die schwart bei die schwart die die die schwart die die schwart die schwart bei die schwart die die die schwart die die schwart die schwart CONQUERING THE CASTLE schwart die liche die schwart die die schwart die schwart het meinengener die schwart die die schwart die schwart die schwart die die schwart die die schwart die schwart het meinengener die schwart die die schwart die schwart of a fan, the tited schwart menut separat ausgeban named untit die worden.

GOOD LUCK SOLDER, IMPETUSI



#### Mosaics







## Pottery

## Sculpture



return to [table of contents]



# Traditional Photography



#### Computer Enhanced Photography