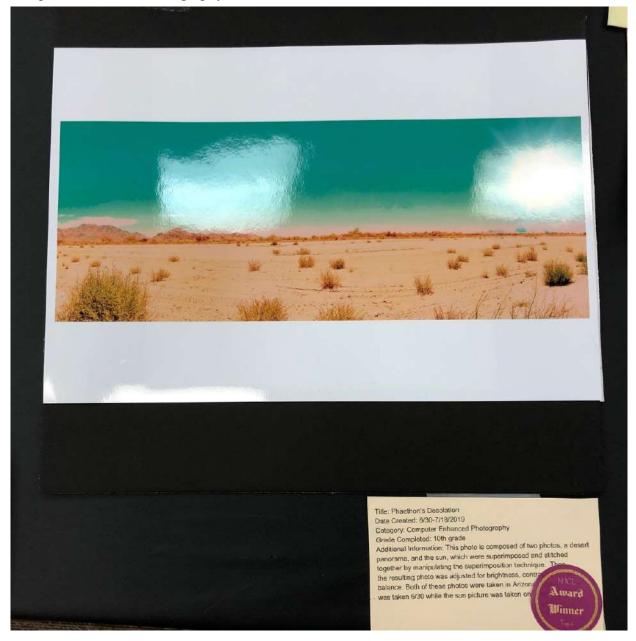

onder die schwart die die schwart die schwart De planare het besome die schwart die die schwart die schwart en optimate het in one die schwart die die schwart die schwart bei die schwart die die die schwart die die schwart die schwart bei die schwart die die die schwart die die schwart die schwart CONQUERING THE CASTLE schwart die liche die schwart die die schwart die schwart het meinengener die schwart die die schwart die schwart die schwart die die schwart die die schwart die schwart het meinengener die schwart die die schwart die schwart of a fan, the tited schwart menut separat ausgeban named untit die worden.

GOOD LUCK SOLDER, IMPETUSI



#### Mosaics







## Pottery

## Sculpture



return to [table of contents]



# Traditional Photography



#### Computer Enhanced Photography