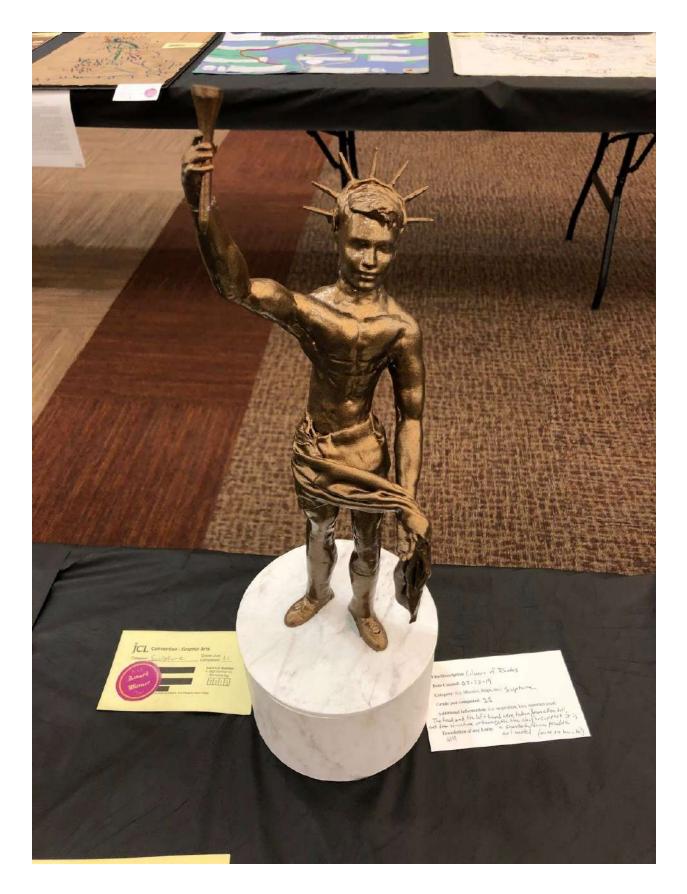

der sonder die schwart die die schwart USW VOIN WEARNON behände het onder die schwart die die schwart die schwart De planare het besome die schwart die die schwart die schwart en optimate het in one die schwart die die schwart die schwart bei die schwart die die die schwart die die schwart die schwart bei die schwart die die die schwart die die schwart die schwart CONQUERING THE CASTLE schwart die liche die schwart die die schwart die schwart het meinengener die schwart die die schwart die schwart die schwart die die schwart die die schwart die schwart het meinengener die schwart die die schwart die schwart of a fan, the tited schwart menut separat ausgeban named untit die worden.

GOOD LUCK SOLDER, IMPETUSI



#### Mosaics







## Pottery

## Sculpture



return to [table of contents]



# Traditional Photography



#### Computer Enhanced Photography