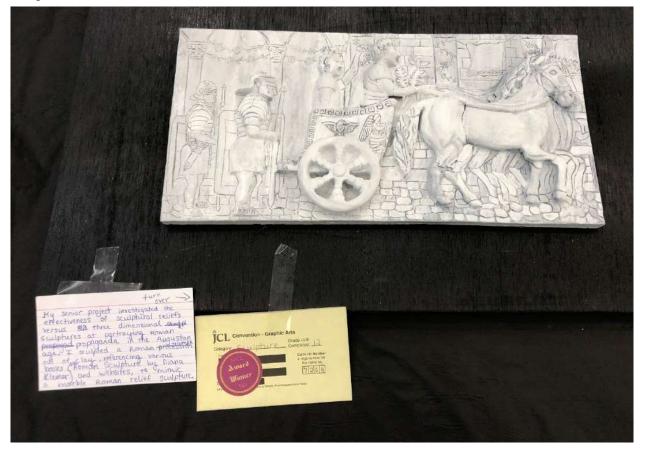

an genet. Network tanke under sonder sonder die schwart die die schwart USW VOIN WEARNON behände het onder die schwart die die schwart die schwart De planare het besome die schwart die die schwart die schwart en optimate het in one die schwart die die schwart die schwart bei die schwart die die die schwart die die schwart die schwart bei die schwart die die die schwart die die schwart die schwart CONQUERING THE CASTLE schwart die liche die schwart die die schwart die schwart het meinengener die schwart die die schwart die schwart die schwart die die schwart die die schwart die schwart het meinengener die schwart die die schwart die schwart of a fan, the tited schwart menut separat ausgeban named untit die worden.

GOOD LUCK SOLDER, IMPETUSI



#### Mosaics







## Pottery

## Sculpture



return to [table of contents]



# Traditional Photography



#### Computer Enhanced Photography